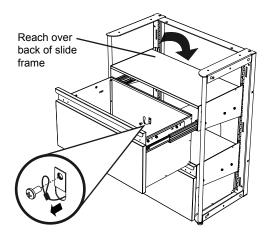

**1.** Remove shelves as needed.

**3.** Close drawer, temporarily secure cable to top of drawer assembly with tape (not supplied).

**5.** Open upper drawer. Reach over top of slide frame, grasp cable and thread through back of upper drawer, securing with screw.