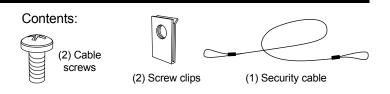

**2.** Open drawer, install screw clip. Thread cable through back of drawer and secure with screw.

 Install new drawer assembly (see instruction sheet "<u>Drawer Cabinet - Metal</u>").

6. Re-install shelf.