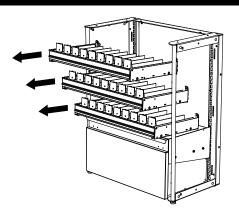

**Warning:** Do not install more than (2) drawers per fixture. Failure to install security cable results in a condition in which both drawers could be opened simultaneously, tipping fixture and causing injury.

**2.** Open drawer, install screw clip. Thread cable through back of drawer and secure with screw.

 Install new drawer assembly (see instruction sheet "<u>Drawer Cabinet - Metal</u>").

6. Re-install shelf.