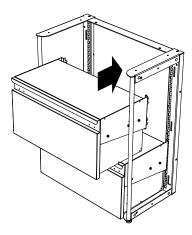

**2.** Open drawer, install screw clip. Thread cable through back of drawer and secure with screw.

 Install new drawer assembly (see instruction sheet "<u>Drawer Cabinet - Metal</u>").

6. Re-install shelf.