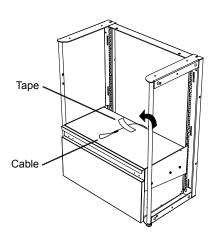

**1.** Remove shelves as needed.

**3.** Close drawer, temporarily secure cable to top of drawer assembly with tape (not supplied).

**5.** Open upper drawer. Reach over top of slide frame, grasp cable and thread through back of upper drawer, securing with screw.