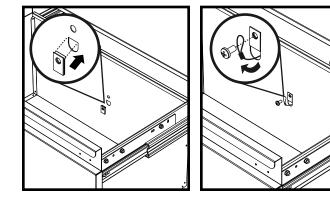

**2.** Open drawer, install screw clip. Thread cable through back of drawer and secure with screw.

 Install new drawer assembly (see instruction sheet "<u>Drawer Cabinet - Metal</u>").

6. Re-install shelf.